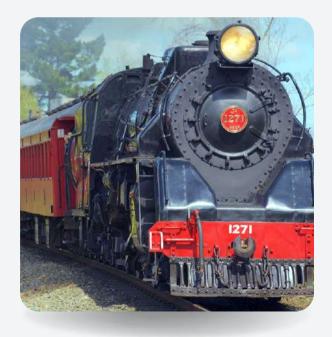

#### Railway New South - Australia

New South Wales Australia Train

The purpose of the project was the design, validation, and testing of air conditioning units, air production units, auxiliary power distribution, diesel power unit, and train software development.