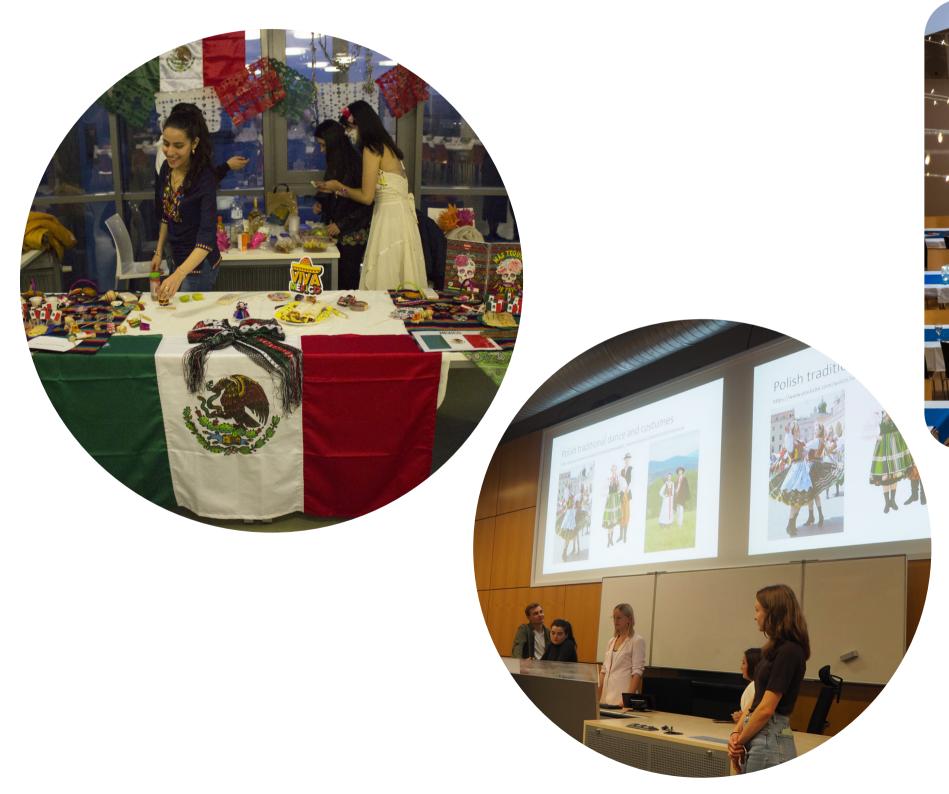

#### ESN MENDELU Brno Events

local students helping incoming students and connecting them

to locals and culture

- buddy program
- various events