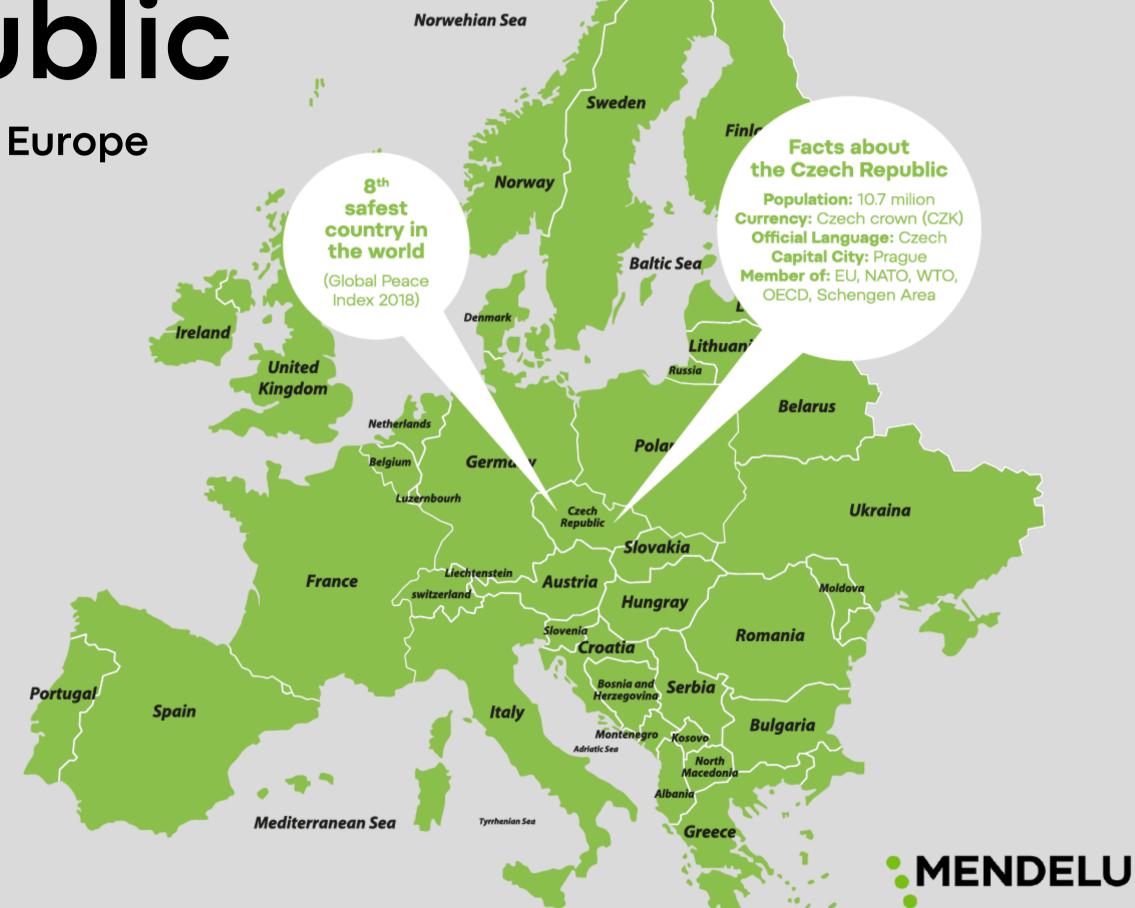

# Training Forest Enterprise Masarykův Les Křtiny

Czech Republic

Perfectly located in the heart of Europe

4 hours from Dresden (DE), Budapest (HU)

and Wroclaw (PL)

2 hours

from Viena (AT) and Bratislava (SK)

1.5 hours

from Milan (IT)

2 hours

from London (UK)

to Brno

**Iceland** 