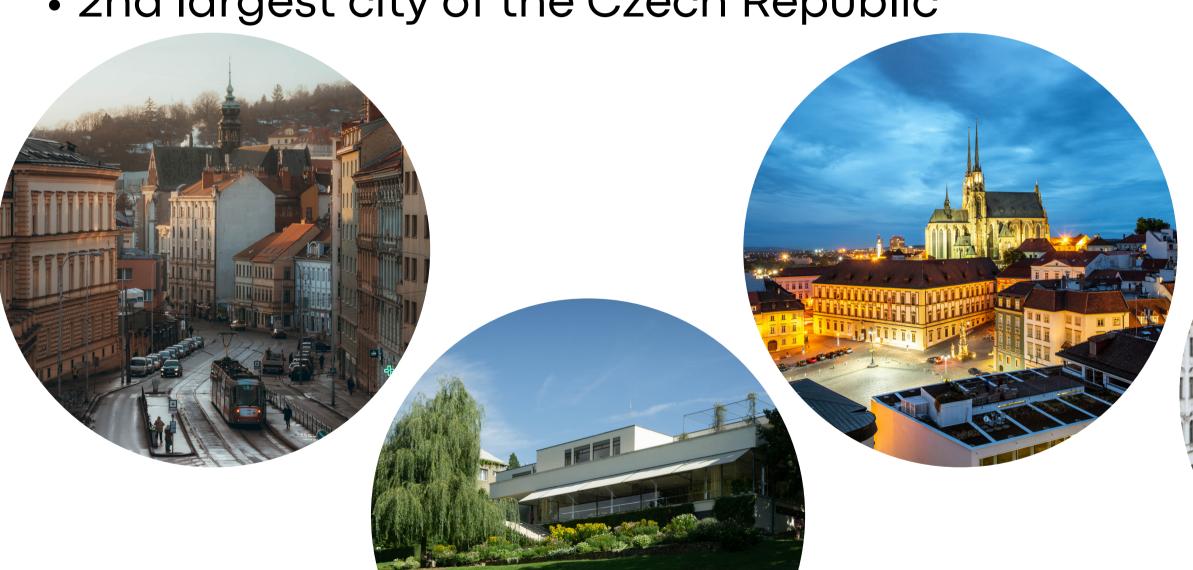

## Brno

• consistently among top 10 student cities

• 2nd largest city of the Czech Republic