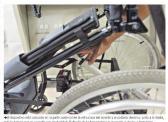

#### Joven crea silla para las personas con paraplejia

→El ecuatoriano Javier Jácome inventó un sistema especial para colocar al usuario verticalmente y que realice actividades cotidianas, y tenga independencia.