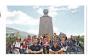

#### Joven crea silla para las personas con paraplejia

→El ecuatoriano Javier Jácome inventó un sistema especial para colocar al usuario verticalmente y que realice actividades cotidianas, y tenga independencia.