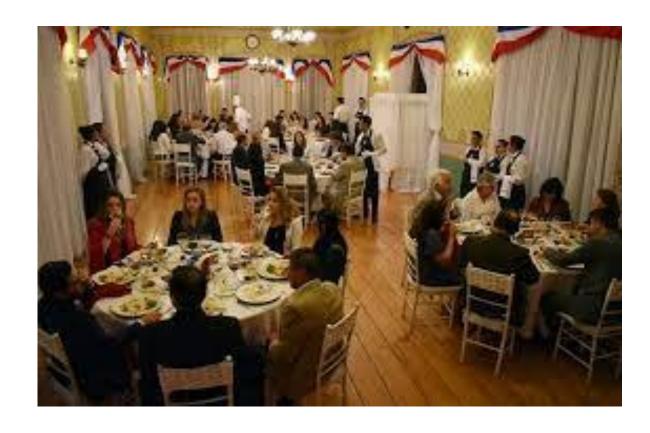

3000 CHEFS - 3000 MENÚS
5 CONTINENTES

iDEGUSTA LA
COCINA FRANCESA!

Miércoles 20 de marzo
9 13h00
9 Teatro UTE, Sede Matriz

Two of our students won the cultural scholarship of the French Embassy in Ecuador.

For three years, UTE hosted the Gout the France initiative.

The French Embassy invites Universidad UTE to be part of the new edition that will take place next October.