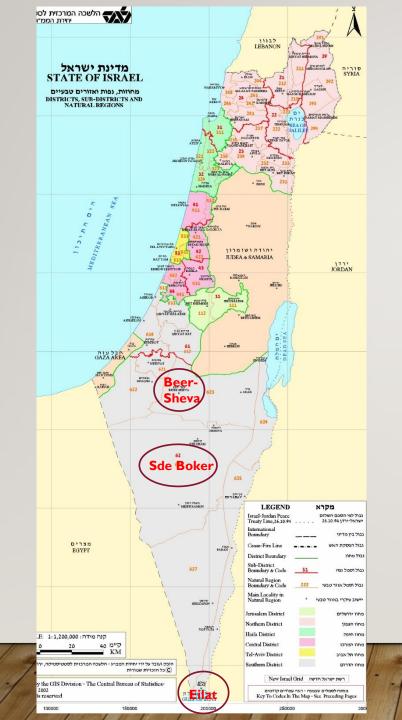

#### The Negev

- 50-60% of all of Israel
- Mainly desert (under 200 milliliter of rain)
- Little less than IM people
- Beer-Sheva is the capital of the Negev, biblical

city, 250K residents, diverse population

#### **Ben Gurion University has 3 campuses:**

- Beer-Sheva (Campus marcus)
- Sde Boker
- Eilat