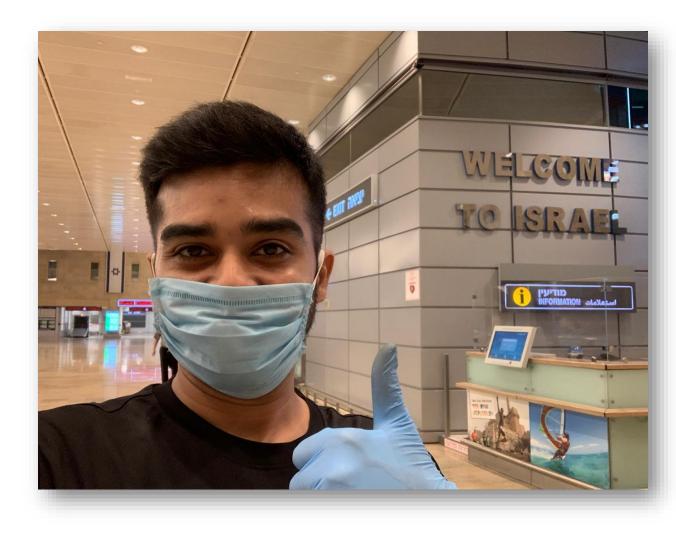

# Visa, Health Insurance & COVID-19

►Visa

➤Health Insurance

Support during COVID-19 - guidelines,

flights, Campus Quarantine facilities.

► BGU Task Force - COVID-19