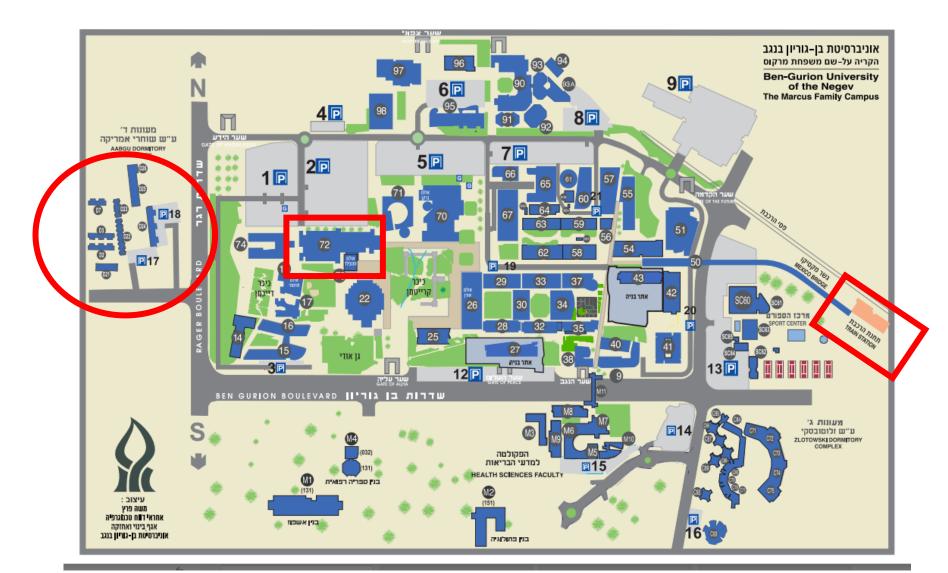

Center** 





# Academics

## Comprehensive university

## Interdisciplinary research and teaching



Around 30% of BGU students combine fields of study to gain a double or interdisciplinary degree

## Short International Non-Degree programs

- Semester/Year (Exchange & Erasmus+) Courses or research
- Academic Research Internship
- Global Health
- Data Mining & Business Intelligence for Cyber Security Applications
- Sustainable Agricultural Solutions
- International Bachelors of Excellence summer internship - IBEX







# **Student life**

# Visa, Health Insurance & COVID-19



►Visa

➤Health Insurance

Support during COVID-19 - guidelines,

flights, Campus Quarantine facilities.

► BGU Task Force - COVID-19



#### **BGU Campus Map**



#### **BGU's International Dorms (Dalet dorms)**



## Housing options - Be'er-Sheva

- The BGU International dorms are located across the street from the main campus.
- ➤ 4 single bedrooms in a shared apartment.
- Israeli students as dorms ambassadors.
- Additional services (laundry machines, study rooms, computer rooms).
- 450 USD for single room in a shared apartment (including electricity, water, Wi-Fi, and security).

#### **Off-Campus Housing**

Rental opportunities available around the main BGU campus



### Student life & campus environment



- The University is known for its lively campus life
- Students create and shape an urban culture
- They are socially involved and active in the community



## City and Region



- ➢ Be'er-Sheva
- ➢ Old City
- Festivals and Events
- Culture and diversity
- Desert landscape
- ➢ Ringelblum st