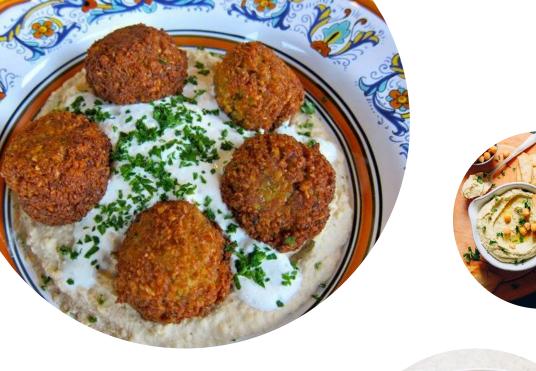

# Food

- The Israeli food scene is diverse and multicultural: Italian, Indian, Romanian, Asian, Russian, Ethiopian, and more.
- Large variety of Israeli vegetarian food: Hummus, Tahini, Falafel, Pita-bread
- Around the main campus there are a lot of restaurants, food stands, bars and pubs with great and relatively cheap food.