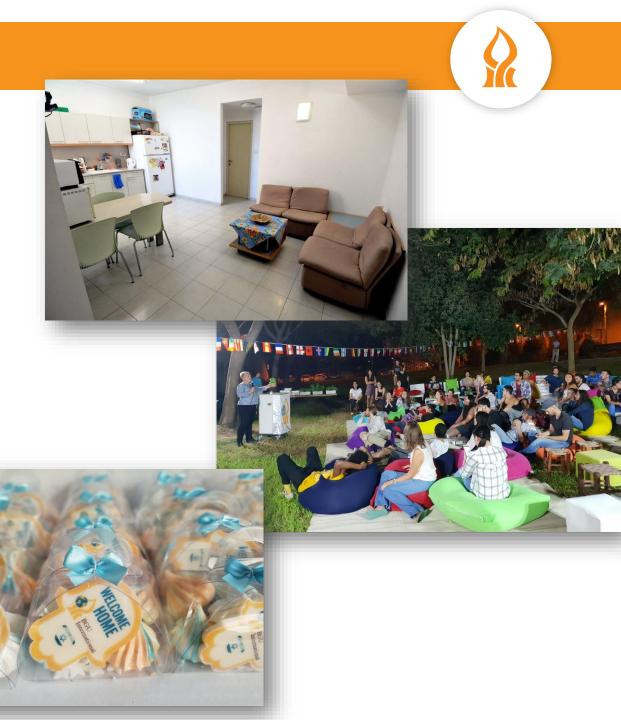

#### **BGU's International Dorms (Dalet dorms)**

## Housing options - Be'er-Sheva

- The BGU International dorms are located across the street from the main campus.
- ➤ 4 single bedrooms in a shared apartment.
- Israeli students as dorms ambassadors.
- Additional services (laundry machines, study rooms, computer rooms).
- 450 USD for single room in a shared apartment (including electricity, water, Wi-Fi, and security).