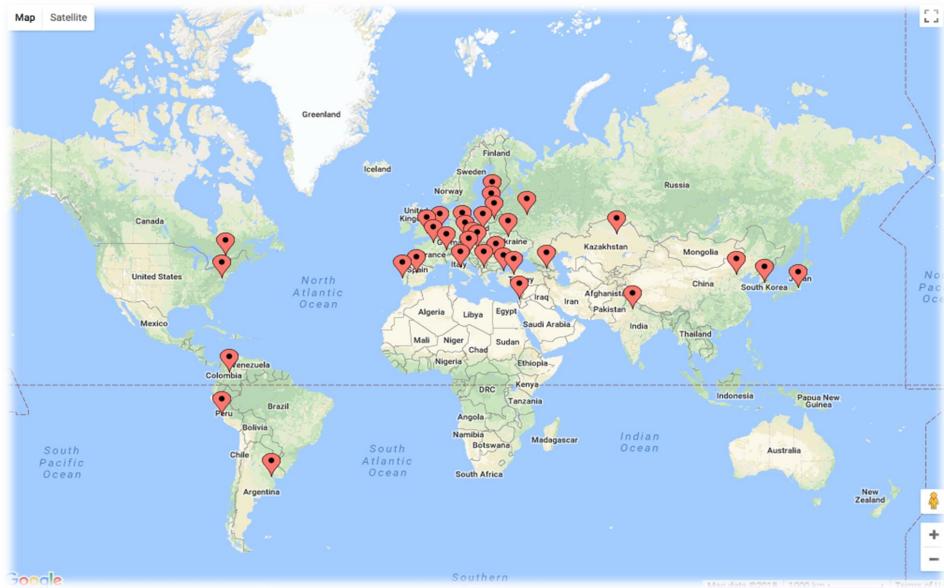

## **ADA University:**

- Founded in **2006** as Azerbaijan Diplomatic Academy
- Established in 2014 as ADA University
- New campus built in 2012



- Public and International Affairs (MADIA, MPA, BAIS, BAPA, BACDM, LLB)
- Business (MBA, BBA, BSE, BCF)
- IT & Engineering (BCS, BCE, BIT, BSM, MSCSDA, MSEPE)
- Education (MAEM, MATL)
- Executive Education
- Centre of Excellence in EU Studies (Capacity building project)
- 2558 students (143 international students)





#### ADA University Partners Abroad





### Incoming Student Mobility to ADA University







# Incoming Exchange & Full-time International Students:



- 143 international students (2021-2022)
- 17 incoming exchange (Spring 2022)
- **126** full-time
- Support and services:
- Fellowships (for full-time)
- Flexible course availability
- Accommodation
- Different types of engagement activities (Clubs, trips, etc.)
- Orientation & Volunteers
- Regular meetings
- Post-exchange evaluation survey





















IESEG SCHOOL OF MANAGEMENT





















University of Tsukuba



頂をめざす勇気

山梨学院大学

MGIMO UNIVERSITY

























1542

















### Thank you!

Ms. Milana Mir Feyzullazada

Manager, Office of Global Outreach

and Partners

www.ada.edu.az

Email: mibrahimova@ada.edu.az

Ms. Konul Ahmadzada
Spec