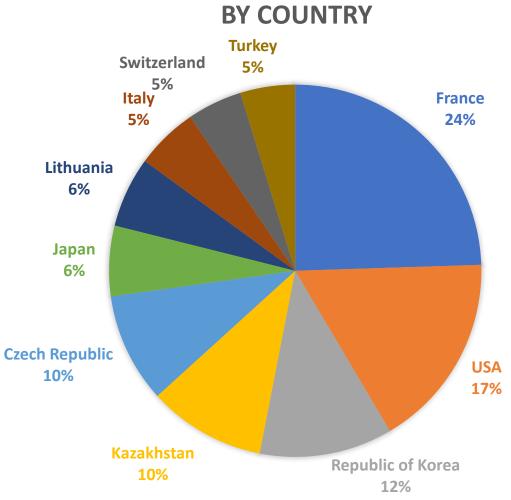

### Incoming Student Mobility to ADA University

# Incoming Exchange & Full-time International Students:

- 143 international students (2021-2022)
- 17 incoming exchange (Spring 2022)
- **126** full-time
- Support and services:
- Fellowships (for full-time)
- Flexible course availability
- Accommodation
- Different types of engagement activities (Clubs, trips, etc.)
- Orientation & Volunteers
- Regular meetings
- Post-exchange evaluation survey