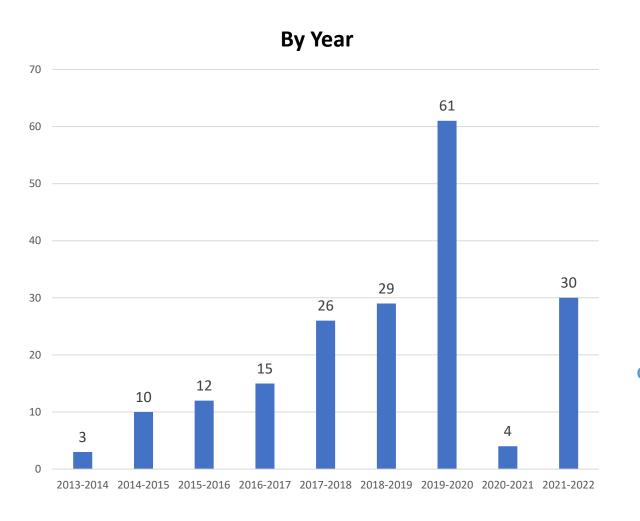

### Incoming Student Mobility to ADA University

# Incoming Exchange & Full-time International Students:

- 143 international students (2021-2022)
- 17 incoming exchange (Spring 2022)
- **126** full-time
- Support and services:
- Fellowships (for full-time)
- Flexible course availability
- Accommodation
- Different types of engagement activities (Clubs, trips, etc.)
- Orientation & Volunteers
- Regular meetings
- Post-exchange evaluation survey